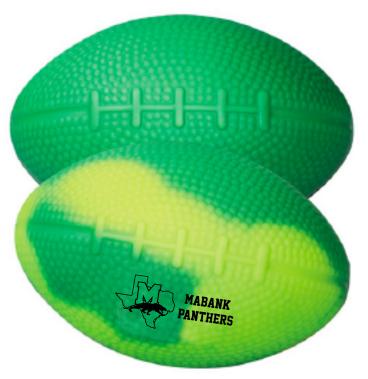

Order#: 139972-Q

Product: Green/Yellow "Mood" Football Stress Reliever

Item #: 1364-311227

Imprint Method: Screen Print on the Side (Below Laces): Black

Actual Imprint Size: 1.25"W x 0.5"H

Note: the proof on the football is not to scale. It is more of an estimate. the proof on the template to the left is to scale. It shows the artwork and product at actual size. And this is the largest that we can make it. We cannot make the artwork any larger than what is shown below.