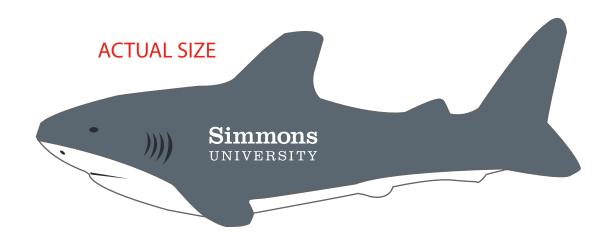

**Order#**: 139970

Product: Shark Stress Ball Item #: 1008-304245

Imprint Method: Pad Print on the First Side: White

Actual Imprint Size: 1.125"W x 0.35"H