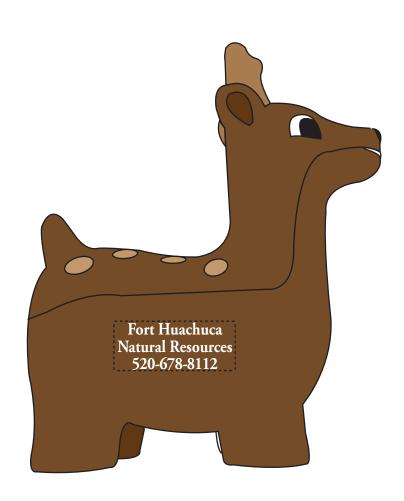

Order#: 139955

**Product:** Deer Stress Ball Item #: 1008-312305

Imprint Method: Screen Print on the Side 1: White

Actual Imprint Size: 1.2"W x 0.5"H