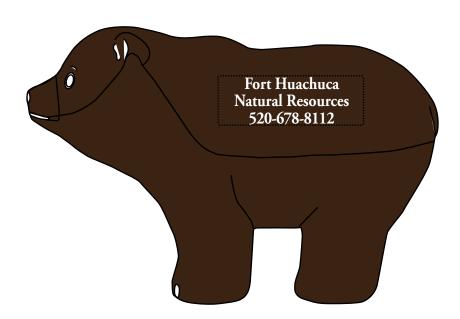

**Order#**: 139955

**Product:** Brown Bear Stress Ball

**Item #**: 1008-100978

**Imprint Method:** Pad Print on the First Side: White

Actual Imprint Size: 1.2"W x 0.5"H