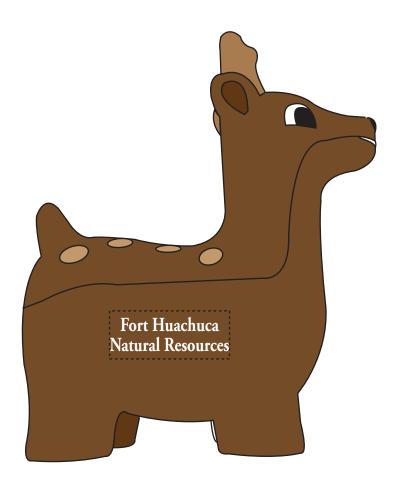

Order#: 139955 Product: Deer Stress Ball Item #: 1008-312305 Imprint Method: Screen Print on the Side 1: White Actual Imprint Size: 1.23"W x 0.36"H

eProof