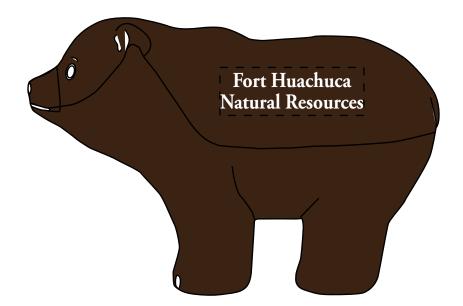

Order#: 139955 Product: Brown Bear Stress Ball Item #: 1008-100978 Imprint Method: Pad Print on the First Side: White Actual Imprint Size: 1.5"W x 0.38"H

eProof