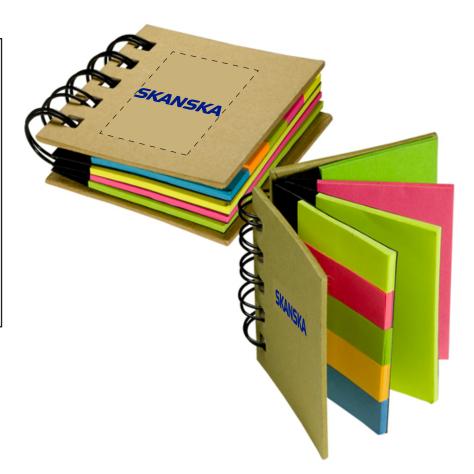

Order#:139939Product:Four Chapters of Stickies: NaturalItem #:1097-305667Imprint Method:Pad Print on the Front Cover.: Reflex BlueActual Imprint Size:1.5"W x 0.22"H

Actual Size of Imprint Dotted Lines Do Not Print