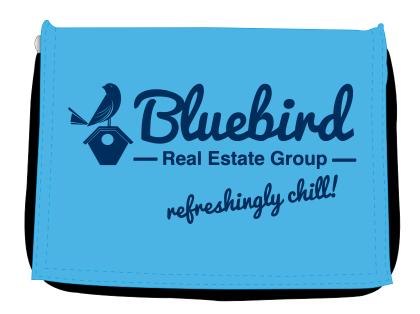

Order#: 139930

Product: Snow Roller 6 Pack Cooler Bag: Carolina Blue

**Item #**: 1008-304448

Imprint Method: Screen Print on the OnTop - Lid: Navy 648

Actual Imprint Size: 6"W x 3"H

Snow Roller 6-Pack Cooler Bag 50% of Actual Size for viewing Top