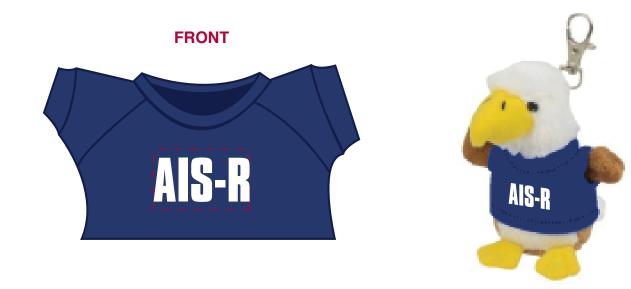

Order#:139917Product:Eagle Wild Bunch Key Tag: Royal Blue T ShirtItem #:1039-303722Imprint Method:Screen Print on the Shirt (Center): WhiteActual Imprint Size:1"W x 0.5"H