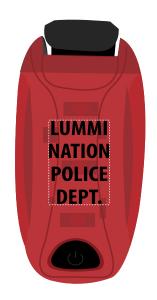

Order#: 139913

**Product:** LED Warning Light: Red

Item #: 1008-312268

Imprint Method: Pad Print on the Top: Black

Actual Imprint Size: 0.62"W x 0.87"H

Actual Size of Imprint
Dotted Lines Do Not Print