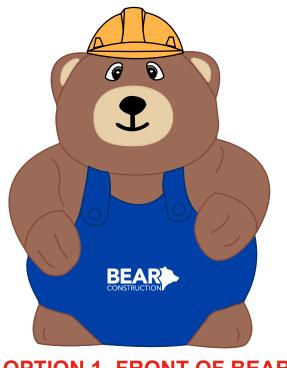

Order#: 139847

**Product:** Bear Construction Worker Stress Ball

Item #: 1008-100768

Imprint Method: Pad Print on the Front OR Back Side (PLEASE CONFIRM): White

## PLEASE NOTE: FOR EVERY ORDER YOU'VE PLACED, THE LOGO HAS ALWAYS BEEN PRINTED ON THE BACK. ON YOUR NEWEST ORDER, YOU SELECTED THE FRONT FOR THE IMPRINT LOCATION. PLEASE ADVISE WHICH OPTION BELOW YOU'D LIKE TO PROCEED WITH.