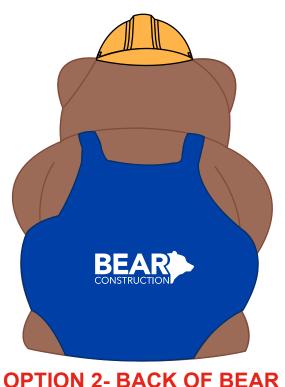

Order#: 139847

**Product:** Bear Construction Worker Stress Ball

Item #: 1008-100768

Imprint Method: Pad Print on the Front OR Back Side (PLEASE CONFIRM): White

## PLEASE NOTE: FOR EVERY ORDER YOU'VE PLACED, THE LOGO HAS ALWAYS BEEN PRINTED ON THE BACK. ON YOUR NEWEST ORDER, YOU SELECTED THE FRONT FOR THE IMPRINT LOCATION. PLEASE ADVISE WHICH OPTION BELOW YOU'D LIKE TO PROCEED WITH.