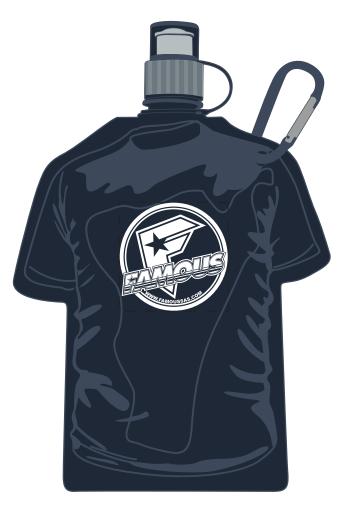

**Order#**: 139845

**Product**: T-Shirt Shaped Collapsible Water Bottle: Smoke

**Item #**: 1097-311826

Imprint Method: Pad Print on the Front: White

Actual Imprint Size: 2.25"W x 2.25"H

Item shown @ 50% of actual size

100% Actual Size 2.25"W x 2.25"H