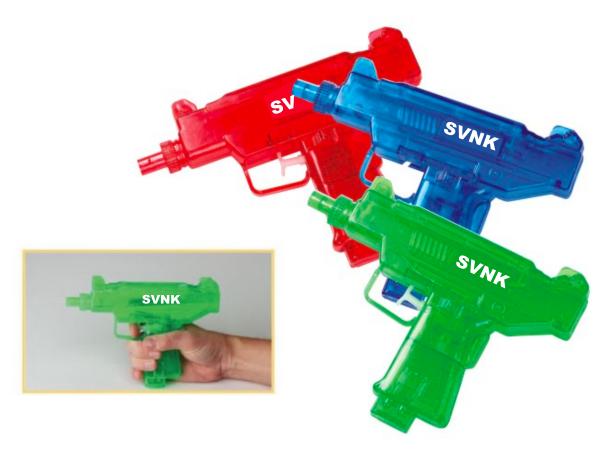

eProof

Order#: 139813 Product: Assorted Uzi Water Guns Item #: 1280-301132 Imprint Method: Screen Print on the Chamber: White Actual Imprint Size: 2.11"W x 0.5"H

Actual Size of Imprint Dotted Lines Do Not Print