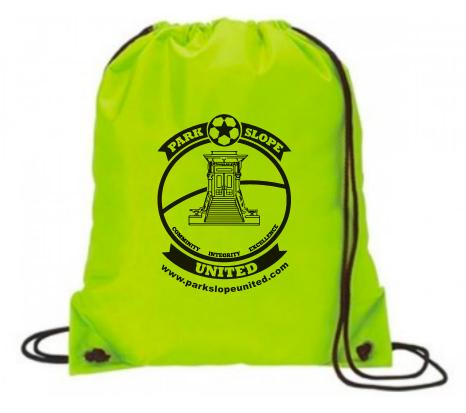

Order#: 139751 Product: Drawstring Sport Pack: Neon Green **Item #:** 1039-105392 Imprint Method: Screen Print on the Front: Black Actual Imprint Size: 6.7"W x 9"H