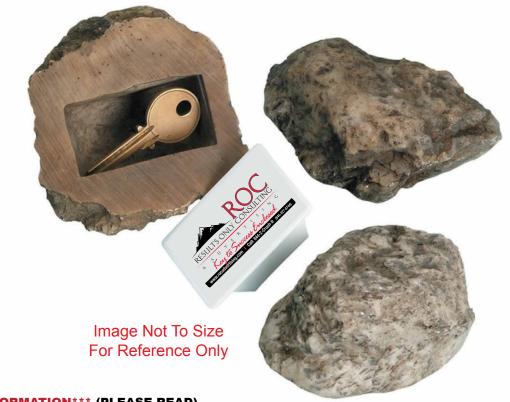

CAREFULLY REVIEW THE ARTWORK ATTACHED.

Order#: 139748

**Product:** Spare Key Holder Rock

Item #: 1118-101124

**Imprint Method:** 4 Color Process on the White Cover.

Actual Size of Imprint **Dotted Lines Do Not Print** 

**Enlarged for Clarity** 