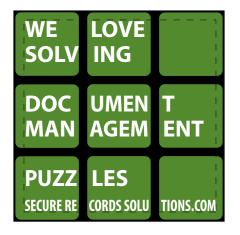

Order#:139734Product:Rubiks CubeItem #:1097-100510Imprint Method:Screen Print Across the Front, White & Green Side: PMS 35 on White, White on GreenActual Imprint Size:2"W x 2"H square on each side

NOTE: We can print across the entire front of eac side; however, artwork tat goes in between the black gaps will be cut off (see the logo on the white side below). I adjusted the text on the green side so that none of it would be cut off.