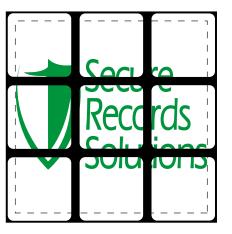

Order#:139734Product:Rubiks CubeItem #:1097-100510Imprint Method:Screen Print Across the Front, White & Green Side: PMS 35 on White, White on GreenActual Imprint Size:2"W x 2"H square on each side

NOTE: We can print across the entire front of eac side; however, artwork tat goes in between the black gaps will be cut off (see the logo on the white side below). I adjusted the text on the green side so that none of it would be cut off.