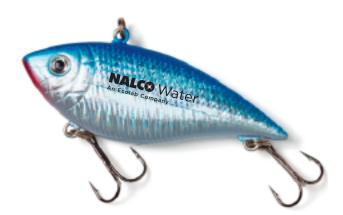

Order#: 139723 Product: Diving Minnow Fishing Lure Item #: 1280-104613 Imprint Method: Screen Print on the Top of Lure: Black Actual Imprint Size: 1"W x 0.2"H

> Note: Logo was not altered per your request. Please note, however, that the tagline falls below our minimum 7 pt font size for legbility and this line of text may fill in or be difficult to read when printed

Actual Size of Imprint Dotted Lines Do Not Print