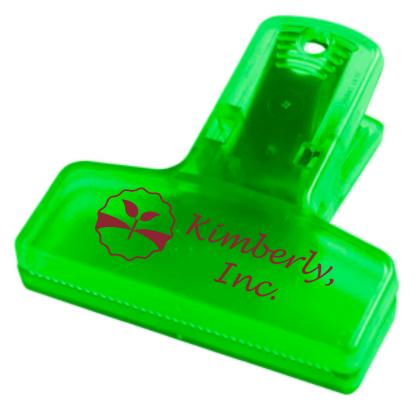

Order#: 139716 Product: 2 1/2" Keep-It Clip: Translucent Lime Item #: 1098-105269 Imprint Method: Screen Print on the Front Side: Burgundy 202 Actual Imprint Size: 2"W x 0.62"H

Actual Size of Imprint Dotted Lines Do Not Print