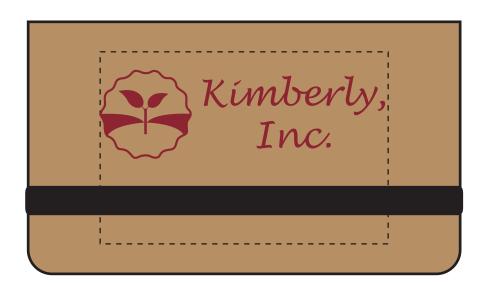

Order#: 139716 Product: Business Card Sticky Pack: Natural Item #: 1097-303660 Imprint Method: Screen Print on the Front Side: Burgundy 202 Actual Imprint Size: 3"W x 1"H

Actual Size of Imprint Dotted Lines Do Not Print