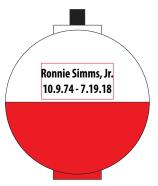

Order#: 139682

Product: Fishing Bobber: White/Red

Item #: 1280-104606

Imprint Method: Screen Print on the Top: Black

Actual Imprint Size: 0.75"W x 0.25"H

Note: We cannot print on two sixes of this product. Therefore, both lines of text will be on the same side

Actual Size of Imprint
Red Box Around Your Text Represents the
Maximum Print Space on the item. It will not actually print