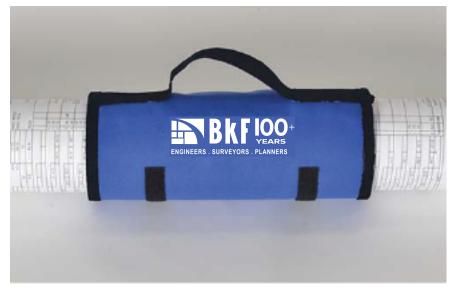

**Order#**: 139672

**Product:** Architect Blueprint and Plan Carrier: Royal

**Item #**: 1402-314627

Imprint Method: Heat Transfer on the Vertical: White

Actual Imprint Size: 6.87"W x 2"H

**ENGINEERS. SURVEYORS. PLANNERS** 

REPRESENTS APPROXIMATE PLACEMENT ON ITEM