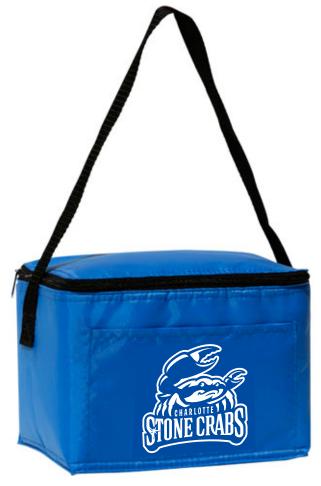

Order#: 139666 Product: Insulated 6 Pack Cooler: Blue Item #: 1206-316997 Imprint Method: Screen Print on the Pocket Only : White Actual Imprint Size: 3.11"W x 3"H

Actual Size of Imprint

Image Not To Size For Reference Only