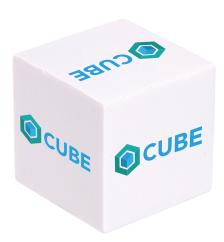

Order#: 139657-Q

**Product:** Cube Shape Stress Ball - Digital Printing: White

**Item #**: 1008-315755

Imprint Method: Digital Full Color: Top & All Four Sides

Actual Imprint Size: 1.75"W x 0.63"H