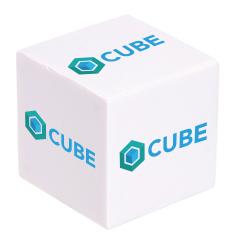

Order#: 139657-Q

**Product:** Cube Shape Stress Ball - Digital Printing: White

**Item #**: 1008-315755

Imprint Method: Digital Full Color: Top & All Four Sides

Actual Imprint Size: 1.75"W x 0.63"H