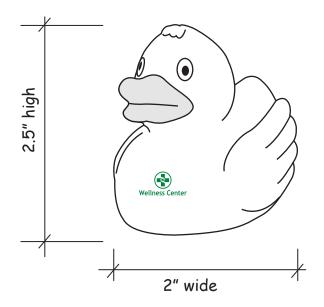

Order#: 139628 Product: Lil' Rubber Duck Item #: 1364-311260 Imprint Method: Screen Print on the Front: Kelly Green 348 Actual Imprint Size: 0.5"W x 0.25"H