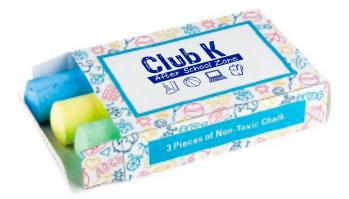

Order#:139626Product:Sidewalk Chalk 3 PackItem #:1064-316954Imprint Method:Pad Print on the Box: Reflex BlueActual Imprint Size:2.33"W x 1.5"H

Note: Some small details in the logo might fill in when printed