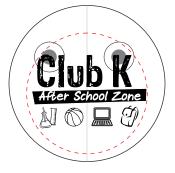

Order#: 139626 Product: Bouncing Putty Item #: 1280-301030 Imprint Method: Screen Print on the Lid: Black Actual Imprint Size: 1.2"W x 0.76"H

# Note: Some small details in the logo might fill in when printed

Actual Size of Imprint Dotted Lines Do Not Print