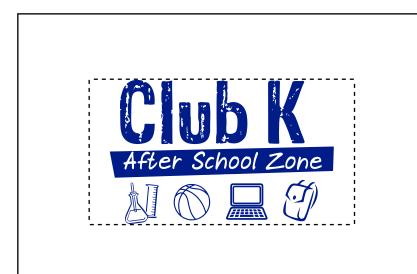

Order#:139626Product:Sidewalk Chalk 3 PackItem #:1064-316954Imprint Method:Pad Print on the Box: Reflex BlueActual Imprint Size:2.33"W x 1.5"H

Note: Some small details in the logo might fill in when printed

Actual Size of Imprint Dotted Lines Do Not Print