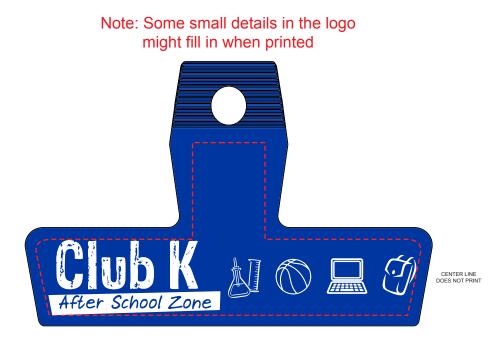

Order#: 139626 Product: Bag Clip - 4" : Blue Item #: 1116-303219 Imprint Method: Screen Print on the Base: White Actual Imprint Size: 3.8"W x 0.78"H

Actual Size of Imprint Dotted Lines Do Not Print

# Note: Some small details in the logo might fill in when printed

Actual Size of Imprint Dotted Lines Do Not Print