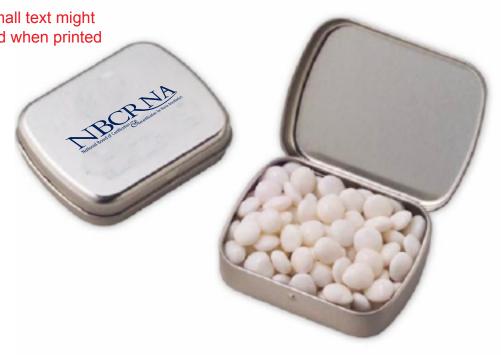

Order#: 139620

**Product:** Hinged Mint Tin: Silver

Item #: 1229-315774

Imprint Method: Direct Imprint on the Lid: Navy 281

**Actual Imprint Size:** 1.75"W x 0.4"H

Please note: The small text might be a little hard to read when printed