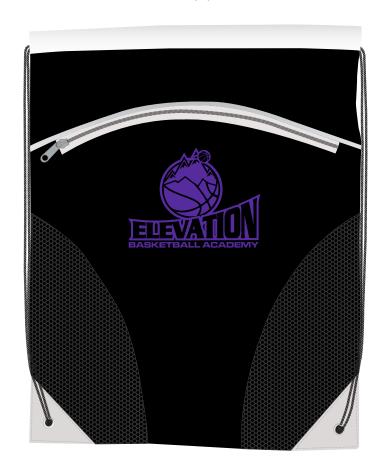

Order#: 139617

**Product:** Cyclone Mesh Curve Drawstring Backpack: Black

**Item #**: 1008-307108

Imprint Method: Screen Print on the Front - Under Zipper: Stock Purple 267

**Actual Imprint Size**: 5.5"W x 4.16"H

## 25% of Actual Size For Viewing Front