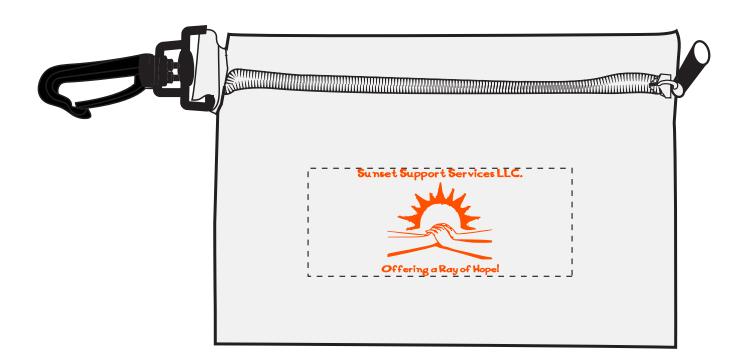

**Order#**: 139610

**Product**: Zippered Pouch with Hook Clip: Frosted Clear

**Item #**: 1056-307577

Imprint Method: Screen Print on the Front: Orange 021

Actual Imprint Size: 1.72"W x 1.12"H