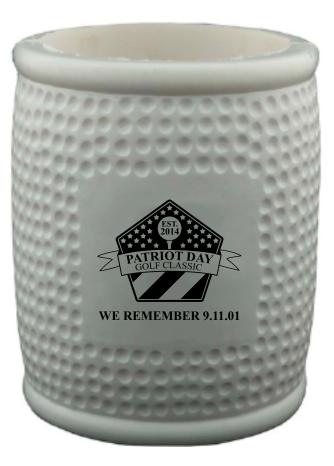

Order#:139596Product:Sports Can Cooler- Golf BallItem #:1106-317615Imprint Method:Pad Print on the Smooth Portion of Can Cooler: BlackActual Imprint Size:1.5"W x 1.25"H

Actual Size of Imprint Dotted Lines Do Not Print