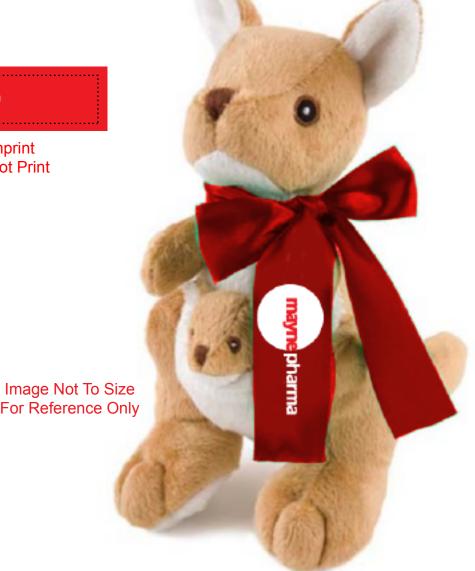

**Order#**: 139573

Product: Plush Kangaroo - Red Ribbon

**Item #**: 1325-309596

Imprint Method: Screen Print on the Ribbon - White

**Dotted Lines Do Not Print** 

It is imperative that you view your e-proof and submit your approval and/or changes promptly to maintain your anticipated delivery date.

Please keep in mind that this virtual proof is not a printed sample of your artwork on our product. The size and placement of the artwork may vary from this proof when actually printed on the product. Carefully review the attached proof for verification of copy & layout.