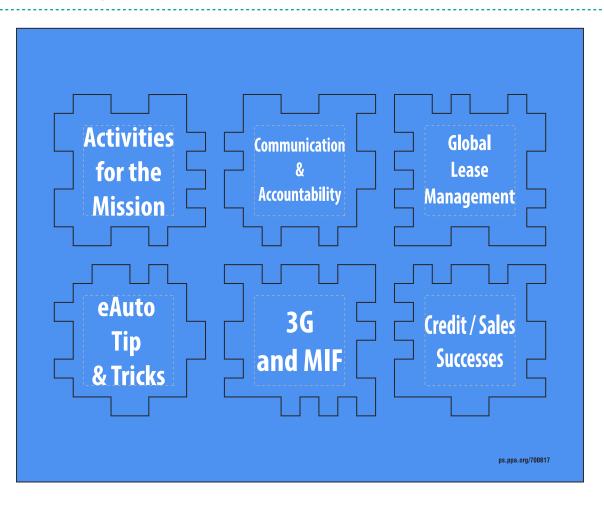

**Order#**: 139572

**Product:** Foam Puzzle Cube: Blue

Item #: 1064-100591

Imprint Method: Pad Print on the All Six Sides: White Imprint

Actual Imprint Size: Various Sizes on each Piece (Maximum Size 0.93" x 0.93")