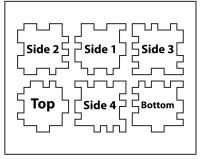

**Order#**: 139572

**Product:** Foam Puzzle Cube: Blue

Item #: 1064-100591

Imprint Method: Pad Print on the All Six Sides: White Imprint

Actual Imprint Size: Various Sizes on each Piece (Maximum Size 0.93" x 0.93")