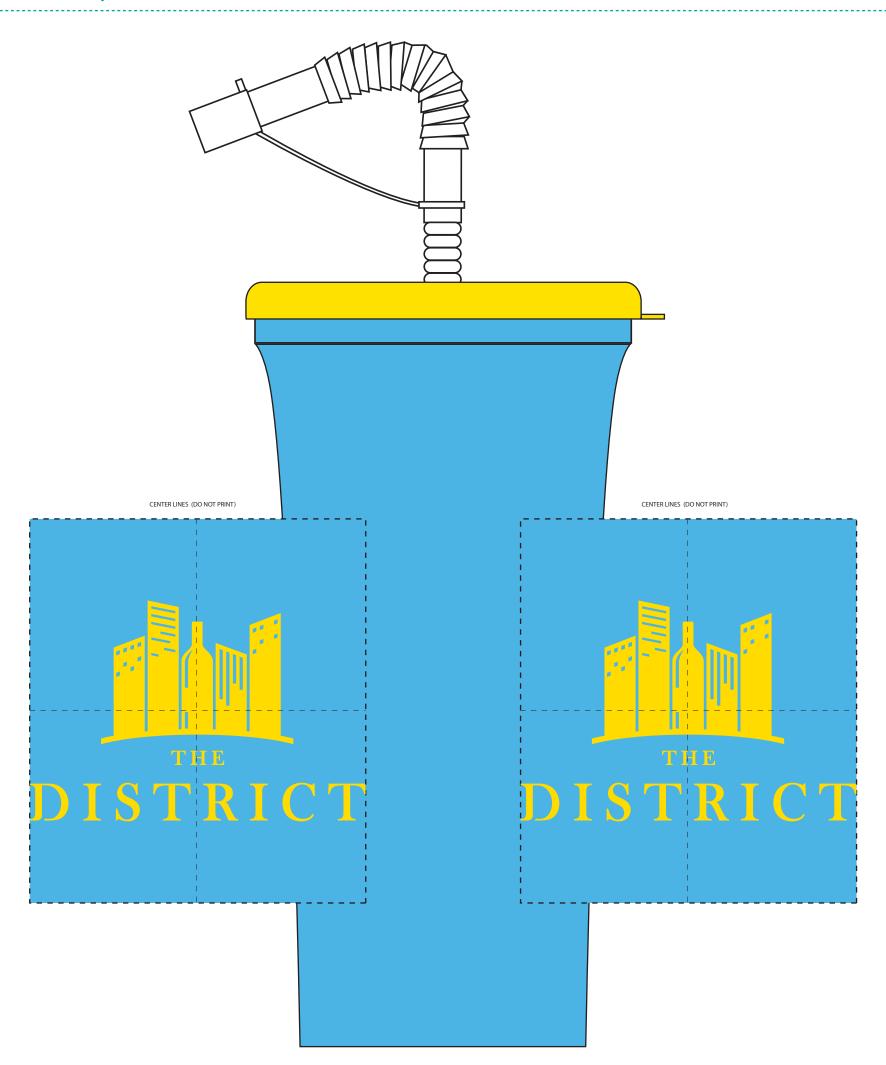

2 Split Rock Drive Suite 11, Cherry Hill, NJ 08003 **Telephone:** 1-856 424-4818 or 1-800 320-1510

**Fax:** 1-856 424-5269

Hours of Operation: 9:00 - 5:30 pm Eastern, M - F Customer Service E-mail: service@garrettspecialties.com Note: The proof below shows the logo being duplicated on both the front and back side rather than one large logo wrapping around. Please advise if this is okay or if you'd like to see the one large logo on a wrap-around.

**Order#**: 139571

Product: Sport Sipper - 32 oz: Light Blue/Yellow

Item #: 1116-303601

Imprint Method: Screen Print: Yellow

Actual Imprint Size: 3.5"W x 2.3"H on each side