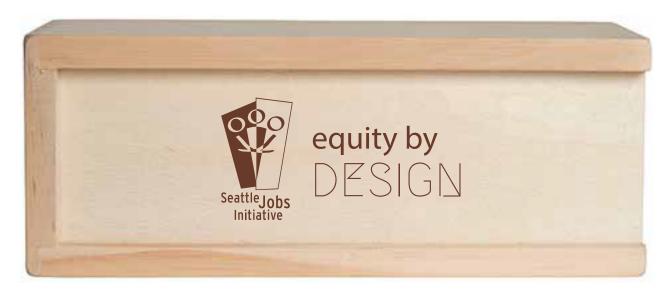

Order#: 139567

Product: 3-in-1 Wooden Puzzle Box Set

Item #: 1364-312800

Imprint Method: Laser Engraved on the Sliding Lid

Actual Imprint Size: 2.5"W x 1.27"H

NOTE: The color of your laser engraved artwork will depend on the nature of the item and it's material.