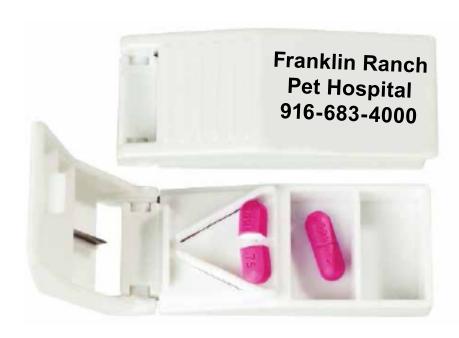

Order#: 139564
Product: Pill Cutter
Item #: 1092-101203

Imprint Method: Screen Print on the Cover Only - Black

Actual Size of Imprint Dotted Lines Do Not Print

1-3/4" x 1"

Franklin Ranch Pet Hospital 916-683-4000