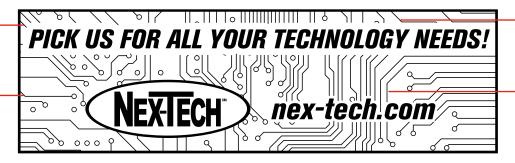

## **WARNING NOTE:**

THE VERY SMALL ELEMENTS IN THE LOGO WILL FILL IN WHEN PRINTED

AT THE IMPRINT SIZE, PLEASE ADVISE.

"SM" will print as a dot at such a small size. I recommend removing, or leaving as is. Please advise.