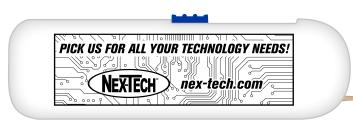

**Order#**: 139554

**Product**: U PickToothpick Holder

Item #: 1008-307062

Imprint Method: Screen Print on the Back: Black

Actual Imprint Size: 2.5"W x 0.75"H

## **ACTUAL SIZE**