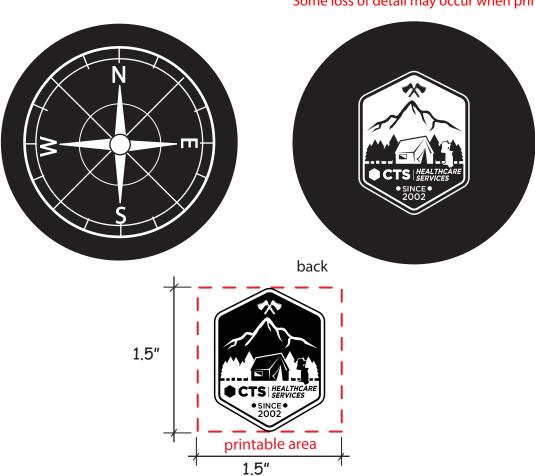

**Order#**: 139551

**Product:** Large Compass Paperweight: Black

Item #: Item #:

Imprint Method: Screen Print on the Back of Compass: White

Actual Imprint Size: 1.15"W x 1.5"H

NOTE: Some of the small details in the logo may fill in. Some loss of detail may occur when printed