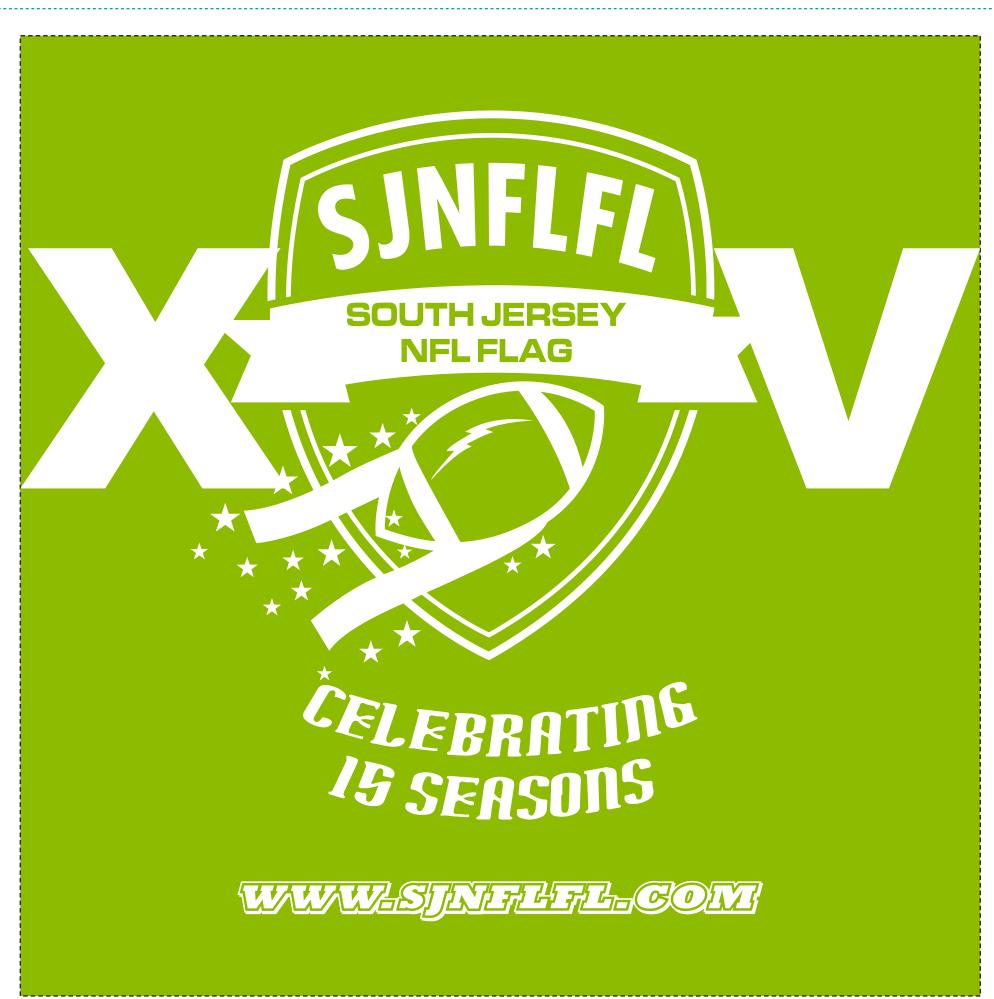

**Order#**: 139548

Product: 15" x 18" Drawstring Back Pack Bag: Lime

**Item #**: 1116-108426

Imprint Method: Silkscreen on the Front: White

Actual Imprint Size: 10"W x 8.5"H

\*\*\*IMPORTANT INFORMATION\*\*\* (PLEASE READ)
Please proof carefully for spelling errors, omissions, and layout accuracy. It is your responsibility to correct any errors. Garrett Specialties assumes no responsibility for errors after a proof has been authorized to print. Please note changes or revisions to your proof from your original instructions may cause revision in your ship date. Delays in paper proof approval also may require a change in your schedule ship dates. Occasionally, some fax machines may distort the image. Please pay close attention to numbers.