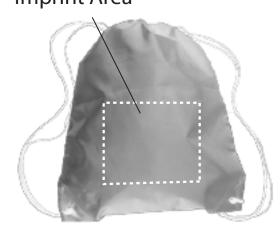

**Order#**: 139548

Product: 15" x 18" Drawstring Back Pack Bag: Lime

**Item #**: 1116-108426

Imprint Method: Silkscreen on the Front: White

Actual Imprint Size: 10"W x 8.5"H

\*\*\*IMPORTANT INFORMATION\*\*\* (PLEASE READ)
Please proof carefully for spelling errors, omissions, and layout accuracy. It is your responsibility to correct any errors. Garrett Specialties assumes no responsibility for errors after a proof has been authorized to print. Please note changes or revisions to your proof from your original instructions may cause revision in your ship date. Delays in paper proof approval also may require a change in your schedule ship dates. Occasionally, some fax machines may distort the image. Please pay close attention to numbers.

## **Imprint Area**