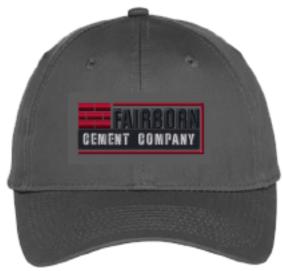

Order#: 139546

**Product:** Port & Company® Six-Panel Unstructured Twill Cap: Charcoal

Item #: 1223-317604

Imprint Method: Embroidery on the Front: Red, Black, White

Actual Imprint Size: 4.5"W x 1.75"H

PLEASE NOTE: Any changes to this proof wil incur additional digitizing charges
The grey square behind your logo just represents the hat color. It will not embrider on the hat.