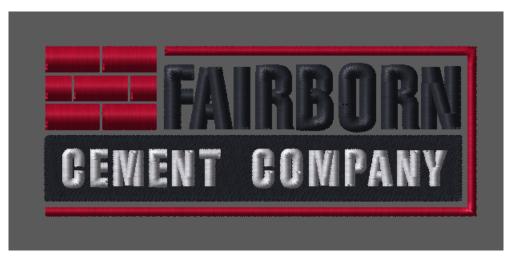

Order#: 139546

**Product:** Port & Company® Six-Panel Unstructured Twill Cap: Charcoal

Item #: 1223-317604

Imprint Method: Embroidery on the Front: Red, Black, White

Actual Imprint Size: 4.5"W x 1.75"H

PLEASE NOTE: Any changes to this proof wil incur additional digitizing charges
The grey square behind your logo just represents the hat color. It will not embrider on the hat.