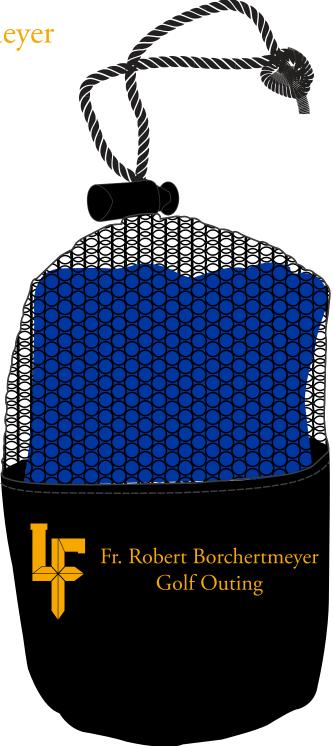

Order#: 139543

**Product:** Quick Dry Towel & Pouch

**Item #**: 1008-307080

Imprint Method: Screen Print on the Pouch: Yellow Gold 124

Actual Imprint Size: 3"W x 1"H

## **WARNING NOTE:**

THE VERY SMALL ELEMENTS IN THE LOGO WILL FILL IN WHEN PRINTED AT THE IMPRINT SIZE. PLEASE ADVISE.

Fr. Robert Borchertmeyer Golf Outing

**ACTUAL SIZE** 