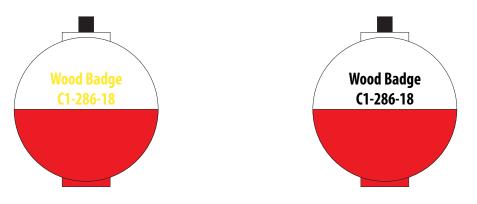

Order#:139541Product:Fishing Bobber: Red/WhiteItem #:1280-104606Imprint Method:Screen Print on the Top: See Below and advise on Imprint ColorActual Imprint Size:0.75"W x 0.35"H

Please note: The yellow ink might not show up well on the white top of the bobber. I would suggest another color ink like black so that your text would be more visbile. Pleae confirm if you'd like to use yellow or black ink.