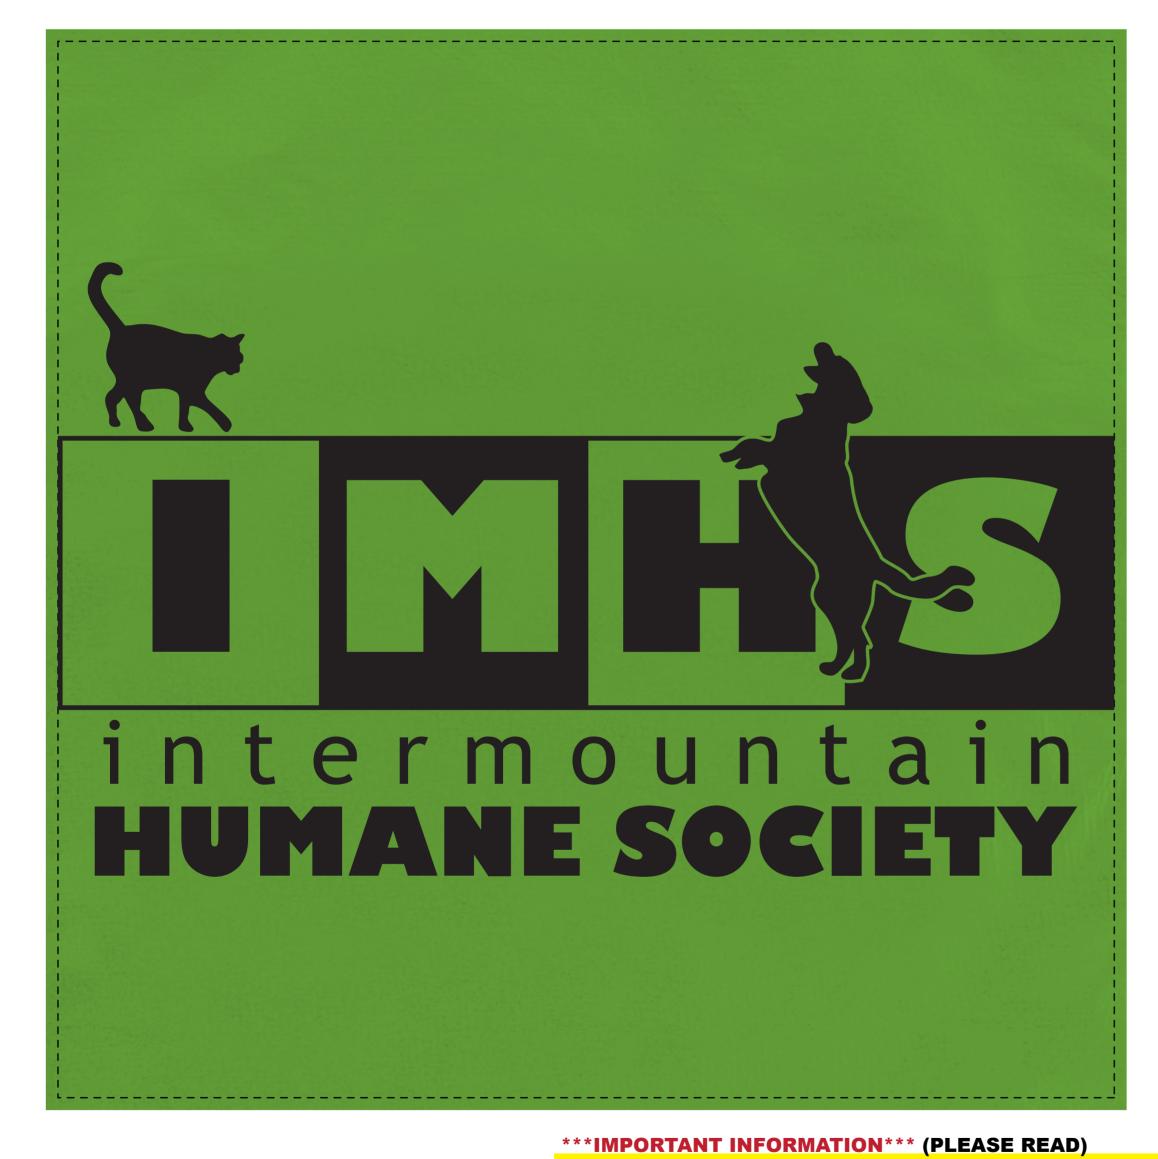

2 Split Rock Drive Suite 11, Cherry Hill, NJ 08003 **Telephone**: 1-856 424-4818 or 1-800 320-1510 Fax: 1-856 424-5269 Hours of Operation: 9:00 - 5:30 pm Eastern, M - F Please note the britepix imprint method is not available on the green and blue items. The imprint will need to be screen printed in one color if done on a colored item. We have changed the imprint to black. The imprint is also slightly smaller on the colored items.

Customer Service E-mail: service@garrettspecialties.com

**Product**: Eco Non-WovenTote: Green or Royal Blue

**Item #**: 1086-310330

Imprint Method: Screen Print on the Front of the Bag: Black Imprint

Actual Imprint Size: 11"W x 6.4"H