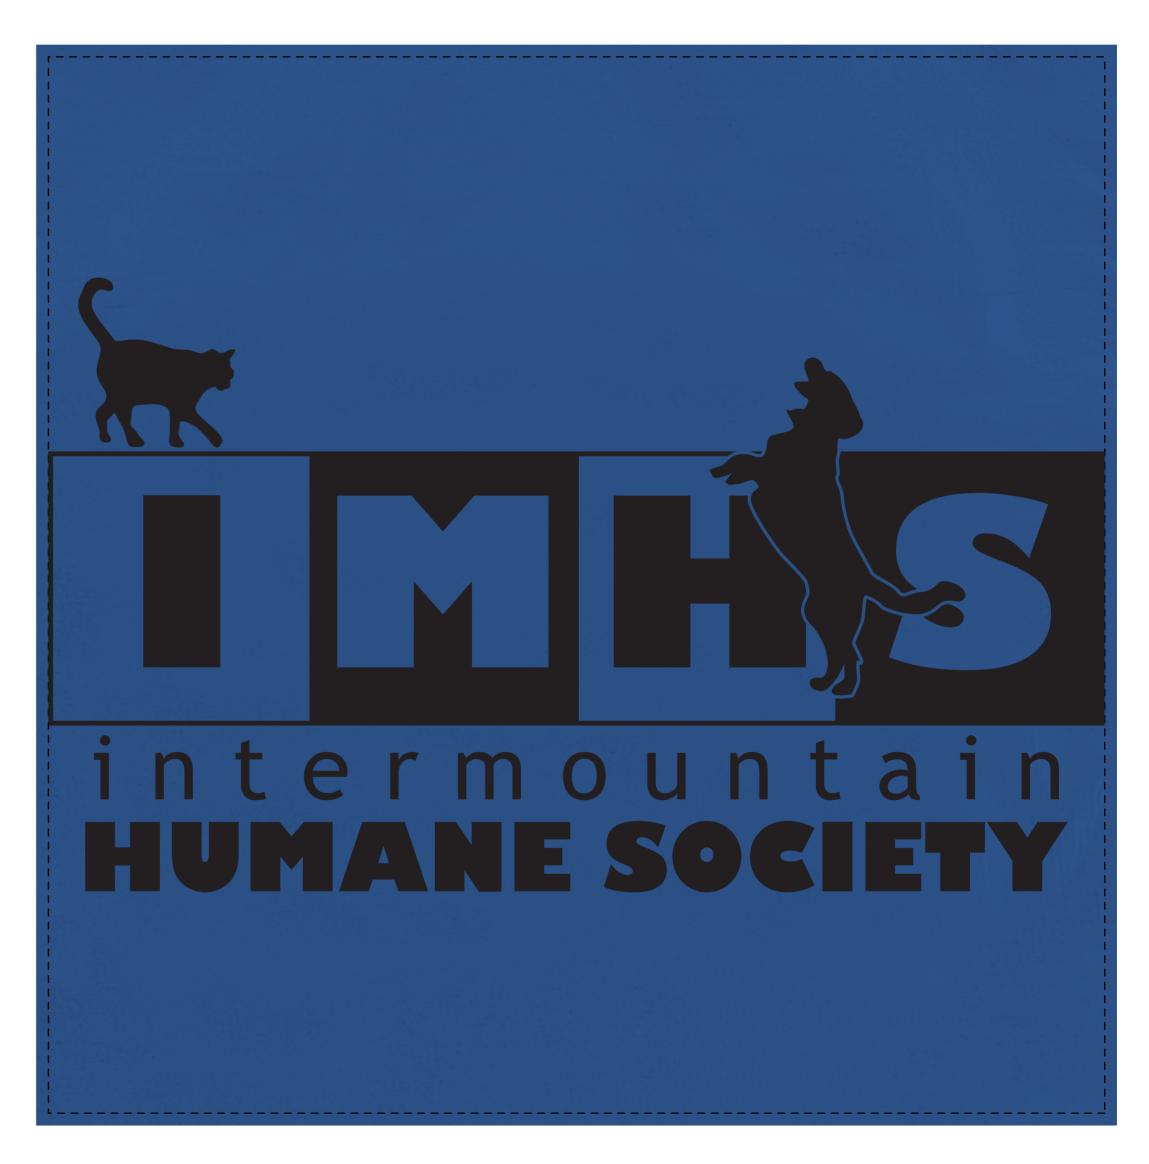

2 Split Rock Drive Suite 11, Cherry Hill, NJ 08003 **Telephone**: 1-856 424-4818 or 1-800 320-1510 Fax: 1-856 424-5269 Hours of Operation: 9:00 - 5:30 pm Eastern, M - F Please note the britepix imprint method is not available on the green and blue items. The imprint will need to be screen printed in one color if done on a colored item. We have changed the imprint to black. The imprint is also slightly smaller on the colored items.

Customer Service E-mail: service@garrettspecialties.com

**Product**: Eco Non-WovenTote: Green or Royal Blue

**Item #**: 1086-310330

Imprint Method: Screen Print on the Front of the Bag: Black Imprint

Actual Imprint Size: 11"W x 6.4"H