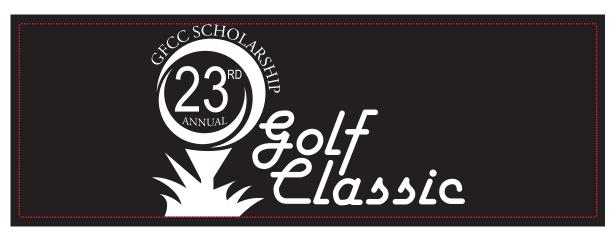

Order#:139516Product:Collapsible Fashion Umbrella: BlackItem #:1312-301289Imprint Method:Screen Print on the On Pouch: WhiteActual Imprint Size:3.26"W x 2"H

### **Imprint on the Pouch**

Actual Size of Imprint Dotted Lines Do Not Print