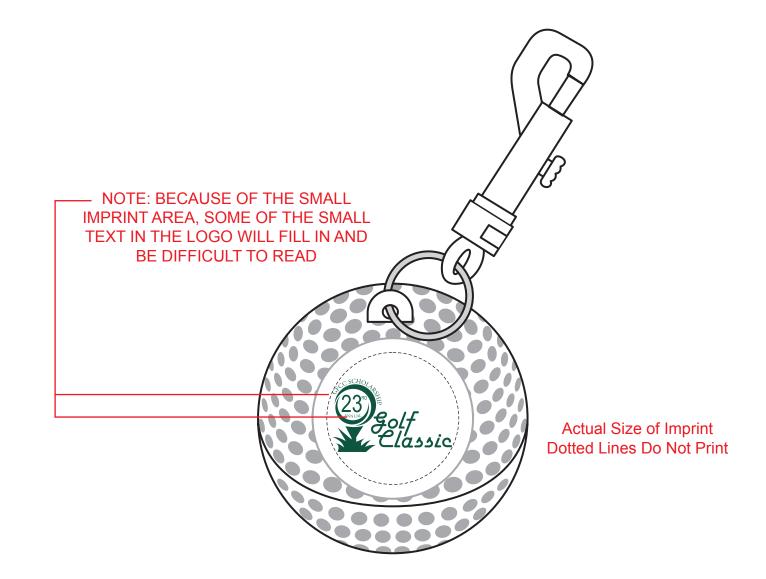

Order#: 139516 Product: Rain Poncho in Golf Ball Sportsafe with Clip Item #: 1056-306288 Imprint Method: Pad Print on the Front: Green 343 Actual Imprint Size: 1.25"W x 0.75"H