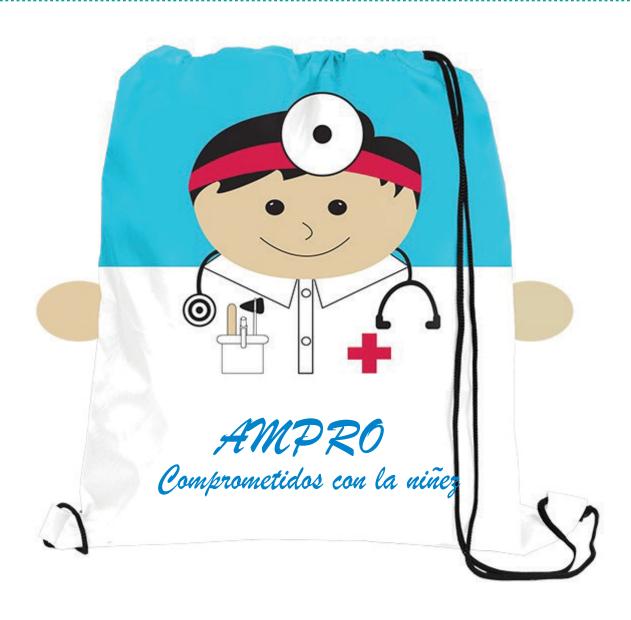

**Order#**: 139509

**Product:** Hometown Helpers Sport Pack-Doctor

**Item #**: 1039-313560

Imprint Method: Screen Print on the Front Bottom Center: Process Blue

Actual Imprint Size: 9"W x 2.4"H