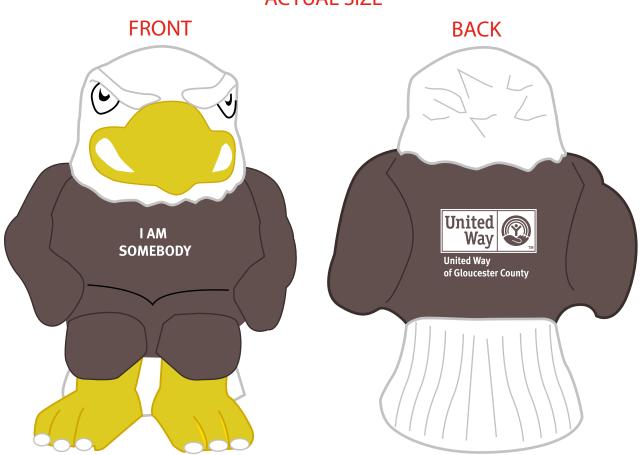

Order#: 139480

**Product:** Eagle Mascot Stress Reliever

Item #: 1008-304692

Imprint Method: Pad Print on the Front & Back: White

**Actual Imprint Size:** 0.75"W x 0.28"H (Front), 1"W x 0.75"H (Back)

## **ACTUAL SIZE**

Note: I put the text on the front and the logo on the back because the back allows for a much larger imprint. Please advise if this is okay.