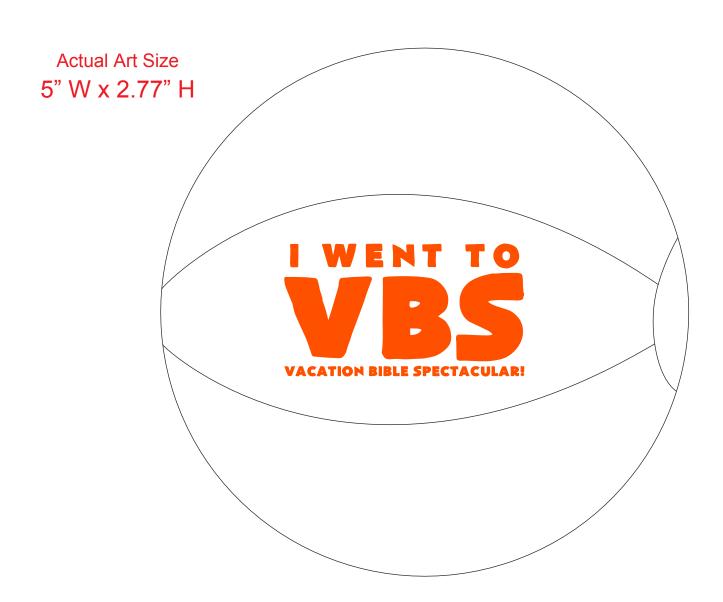

Order#: 139476

Product: Red, White and Blue USA Beach Ball - 16"

Item #: 1280-304536

Imprint Method: Screen Print on the White Panel: Orange 021 imprint

Actual Imprint Size: See Below