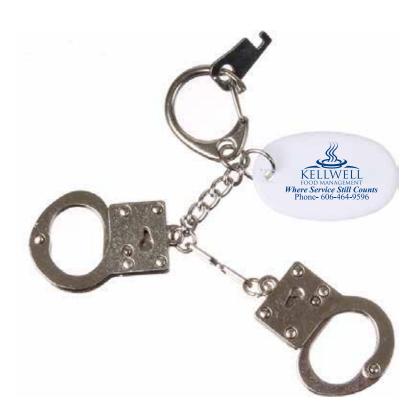

Order#: 139475 Product: Handcuff Key Chain Item #: 1092-302272 Imprint Method: Screen Print on the Tag - Front - Navy 281