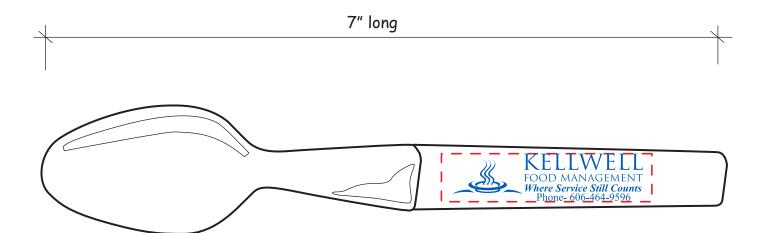

Order#: 139475 Product: On-The-Go Flatware Set Item #: 1097-310428 Imprint Method: Pad Print on the Cover - White

Actual Size of Imprint Dotted Lines Do Not Print Art modified to fit imprint area.

**Enlarged for Clarity** 