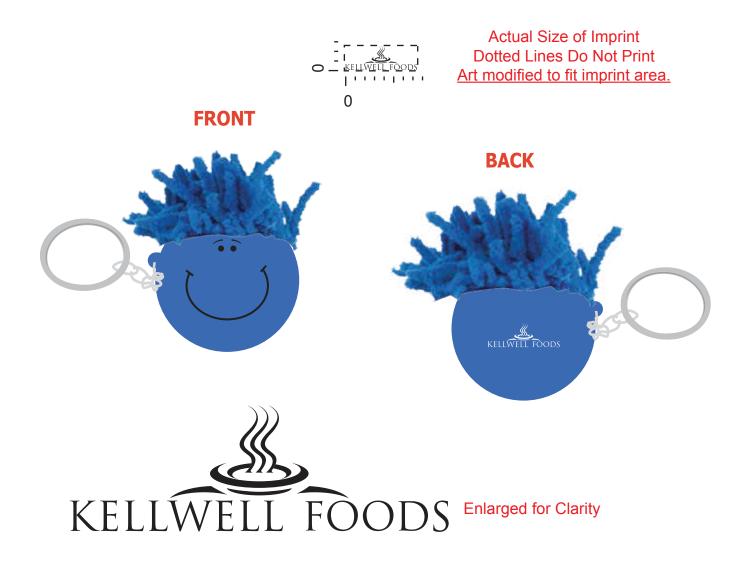

<u>Order#</u>: 139475 <u>Product</u>: MopTopper™ Key Chain <u>Item #</u>: 1097-313346 <u>Imprint Method</u>: Pad Print on the Back - White