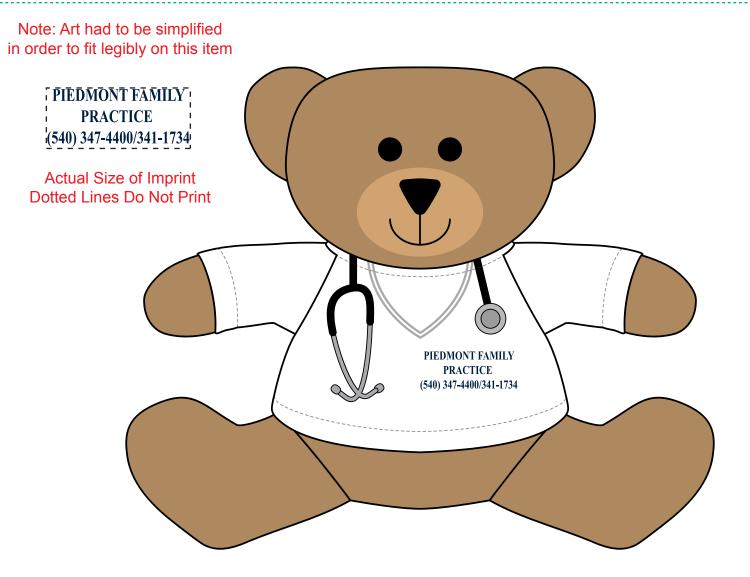

Order#: 139474

**Product:** Doctor Plush Bear - 7"

**Item #**: 1097-316293

Imprint Method: Silkscreen on the Front of T-Shirt (Centered): Navy 282

Actual Imprint Size: 1.5"W x 0.6"H

## \*\*\*IMPORTANT INFORMATION\*\*\* (PLEASE READ)

Please proof carefully for spelling errors, omissions, and layout accuracy. It is your responsibility to correct any errors. Garrett Specialties assumes no responsibility for errors after a proof has been authorized to print. Please note changes or revisions to your proof from your original instructions may cause revision in your ship date. Delays in paper proof approval also may require a change in your schedule ship dates. Occasionally, some fax machines may distort the image. Please pay close attention to numbers.