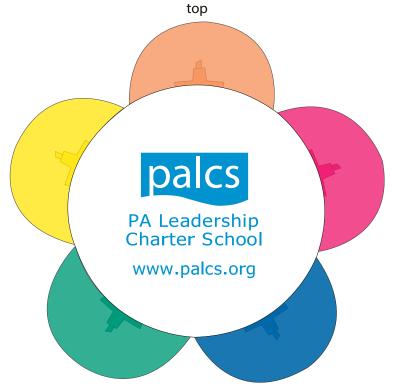

**Order#:** 139439

**Product:** Fab Five Multicolor Highlighter

**Item #**: 1008-307223

**Imprint Method:** Screen Print on the Top - Process Blue

## **ACTUAL SIZE**

Fab Five Multicolor Highlighter

Actual Size of Imprint
Dotted Lines Do Not Print
1.75"