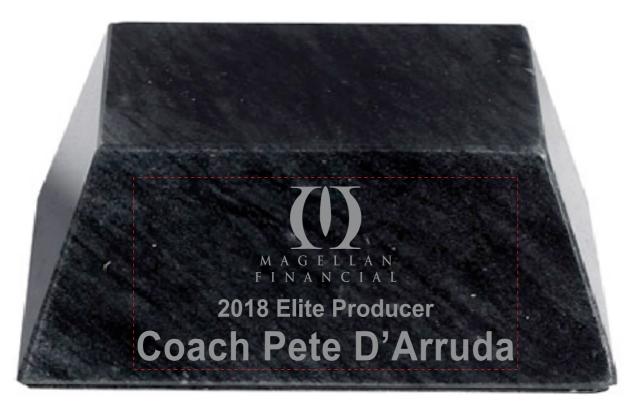

**Order#**: 139433 Product: Large Black Marble Pyramid Base **Item #**: 1091-313225 **Imprint Method:** Sand Etched on the Side 1 Actual Imprint Size: 4"W x 2"H

## 2018 Elite Producer Coach Pete D'Arruda

MAGELLAN FINANCIAL **2018 Elite Producer Dave Mortach** 

MAGELLAN FINANCIAL **2018 Elite Producer Stewart Willis** 

MAGELLAN FINANCIAL

**2018 Elite Producer Richard Breedwell** 