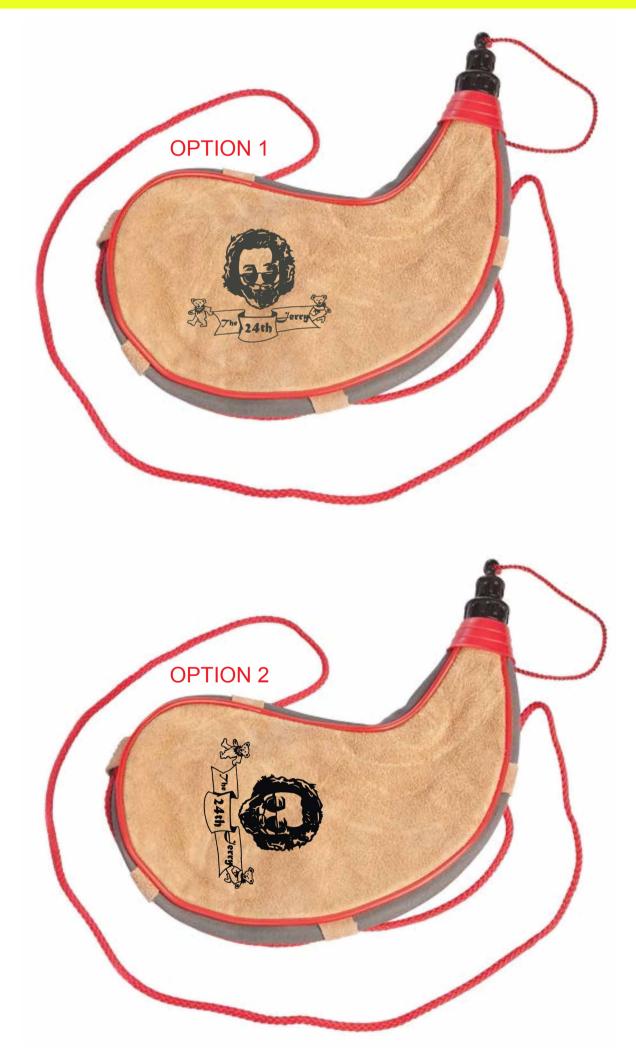

Order#: 139414 Product: Bota Bag Item #: 1013-101158 Imprint Method: Laser Etching/Laser Engraving Actual Imprint Size: About 3.8"W x 3"H

PLEASE NOTE: Our manufacturer has provided two different options for the orientation of the art (see below). Please advise which layout you'd liket o proceed with, Also, our manufacturer does suggest proceeding with a laser etching on the bag rather than ink. The etching appears as a dark brown color on the bag, and they belive it will offer a cleaner logo that will also last longer than screen printing in ink. There will still be some minor loss of detail regardless of the imprint method. Please advise if you are okay with changing the imprint method from a screen print to a laser etching.