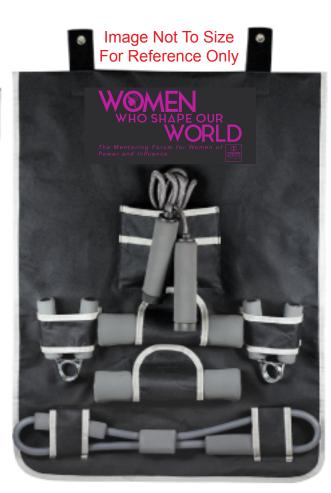

**Order#**: 139406

**Product:** Sports Executive Kit

Item #: 1101-309067

Imprint Method: Screen Print on the Carrier: PMS 247

Actual Imprint Size: 8.1"W x 4"H

The Mentoring Forum for Women of Power and Influence