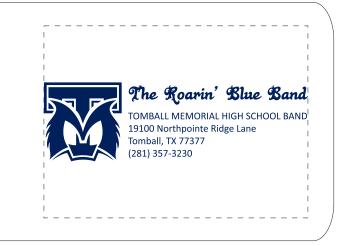

**Order#**: 139345

**Product:** Sentry Soft Vinyl Tag with Rivet Closure: White

**Item #**: 1206-311695

Imprint Method: Screen Print on the Front of Tag: Navy 281

Actual Imprint Size: 2.75"W x 0.82"H

## Actual size