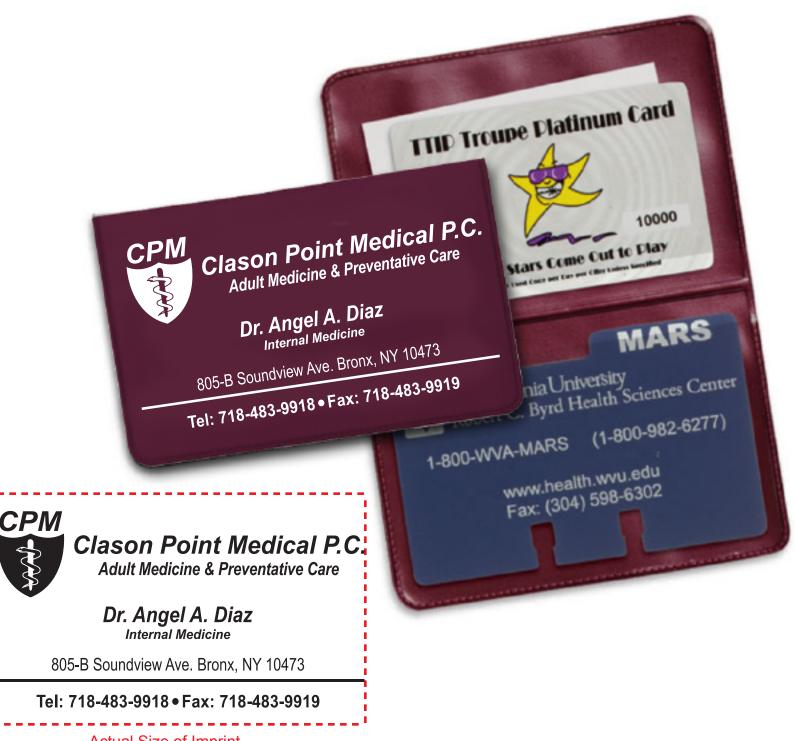

Order#: 139321 Product: Vinyl Card Holder - Burgundy Item #: 1206-102897 Imprint Method: Screen Print on the Front Flap - White

Actual Size of Imprint Dotted Lines Do Not Print